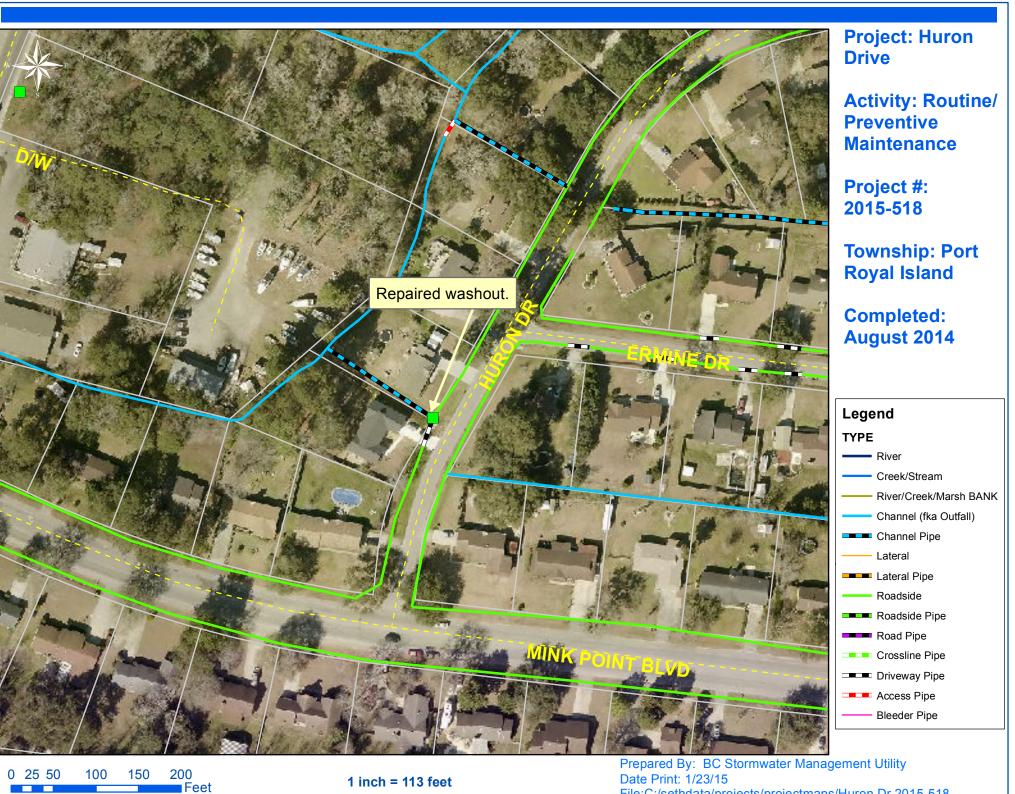

## Project Summary

Project Summary: Port Royal Island Repaired Washouts - Huron Drive and Pine Grove Road

Activity: Routine/Preventive Maintenance

Completion: Aug-14

**Narrative Description of Project:** 

Repaired washouts.

| Labor | Labor                                    | Equipment                                                                                                                                                                     | Material                                                                                                                                                                                                                                                                   | Contractor                                                                                                                                                                                                                                                                                                                                                              | Indirect                                                                                                                                                                                                                                                                                                                                                                                                                                           |                                                                                                                                                                                                                                                                                                                                                                                                                                                                                                                                                    |
|-------|------------------------------------------|-------------------------------------------------------------------------------------------------------------------------------------------------------------------------------|----------------------------------------------------------------------------------------------------------------------------------------------------------------------------------------------------------------------------------------------------------------------------|-------------------------------------------------------------------------------------------------------------------------------------------------------------------------------------------------------------------------------------------------------------------------------------------------------------------------------------------------------------------------|----------------------------------------------------------------------------------------------------------------------------------------------------------------------------------------------------------------------------------------------------------------------------------------------------------------------------------------------------------------------------------------------------------------------------------------------------|----------------------------------------------------------------------------------------------------------------------------------------------------------------------------------------------------------------------------------------------------------------------------------------------------------------------------------------------------------------------------------------------------------------------------------------------------------------------------------------------------------------------------------------------------|
| Hours | Cost                                     | Cost                                                                                                                                                                          | Cost                                                                                                                                                                                                                                                                       | Cost                                                                                                                                                                                                                                                                                                                                                                    | Labor                                                                                                                                                                                                                                                                                                                                                                                                                                              | <b>Total Cost</b>                                                                                                                                                                                                                                                                                                                                                                                                                                                                                                                                  |
| 0.5   | \$10.23                                  | \$0.00                                                                                                                                                                        | \$0.00                                                                                                                                                                                                                                                                     | \$0.00                                                                                                                                                                                                                                                                                                                                                                  | \$6.62                                                                                                                                                                                                                                                                                                                                                                                                                                             | \$16.85                                                                                                                                                                                                                                                                                                                                                                                                                                                                                                                                            |
| 7.0   | \$156.11                                 | \$74.90                                                                                                                                                                       | \$46.83                                                                                                                                                                                                                                                                    | \$0.00                                                                                                                                                                                                                                                                                                                                                                  | \$105.03                                                                                                                                                                                                                                                                                                                                                                                                                                           | \$382.87                                                                                                                                                                                                                                                                                                                                                                                                                                                                                                                                           |
| 2.0   | \$88.54                                  | \$7.24                                                                                                                                                                        | \$6.06                                                                                                                                                                                                                                                                     | \$0.00                                                                                                                                                                                                                                                                                                                                                                  | \$67.92                                                                                                                                                                                                                                                                                                                                                                                                                                            | \$169.76                                                                                                                                                                                                                                                                                                                                                                                                                                                                                                                                           |
| 36.0  | \$728.28                                 | \$113.06                                                                                                                                                                      | \$135.57                                                                                                                                                                                                                                                                   | \$0.00                                                                                                                                                                                                                                                                                                                                                                  | \$479.85                                                                                                                                                                                                                                                                                                                                                                                                                                           | \$1,456.76                                                                                                                                                                                                                                                                                                                                                                                                                                                                                                                                         |
| 45.5  | \$983.16                                 | \$195.20                                                                                                                                                                      | \$188.46                                                                                                                                                                                                                                                                   | \$0.00                                                                                                                                                                                                                                                                                                                                                                  | \$659.42                                                                                                                                                                                                                                                                                                                                                                                                                                           | \$2,026.23                                                                                                                                                                                                                                                                                                                                                                                                                                                                                                                                         |
|       |                                          |                                                                                                                                                                               |                                                                                                                                                                                                                                                                            |                                                                                                                                                                                                                                                                                                                                                                         |                                                                                                                                                                                                                                                                                                                                                                                                                                                    |                                                                                                                                                                                                                                                                                                                                                                                                                                                                                                                                                    |
|       |                                          |                                                                                                                                                                               |                                                                                                                                                                                                                                                                            |                                                                                                                                                                                                                                                                                                                                                                         |                                                                                                                                                                                                                                                                                                                                                                                                                                                    |                                                                                                                                                                                                                                                                                                                                                                                                                                                                                                                                                    |
| 45.5  | \$983.16                                 | \$195.20                                                                                                                                                                      | \$188.46                                                                                                                                                                                                                                                                   | \$0.00                                                                                                                                                                                                                                                                                                                                                                  | \$659.42                                                                                                                                                                                                                                                                                                                                                                                                                                           | \$2,026.23                                                                                                                                                                                                                                                                                                                                                                                                                                                                                                                                         |
|       | 0.5<br>7.0<br>2.0<br>36.0<br><b>45.5</b> | Hours         Cost           0.5         \$10.23           7.0         \$156.11           2.0         \$88.54           36.0         \$728.28           45.5         \$983.16 | Hours         Cost         Cost           0.5         \$10.23         \$0.00           7.0         \$156.11         \$74.90           2.0         \$88.54         \$7.24           36.0         \$728.28         \$113.06           45.5         \$983.16         \$195.20 | Hours         Cost         Cost         Cost           0.5         \$10.23         \$0.00         \$0.00           7.0         \$156.11         \$74.90         \$46.83           2.0         \$88.54         \$7.24         \$6.06           36.0         \$728.28         \$113.06         \$135.57           45.5         \$983.16         \$195.20         \$188.46 | Hours         Cost         Cost         Cost           0.5         \$10.23         \$0.00         \$0.00         \$0.00           7.0         \$156.11         \$74.90         \$46.83         \$0.00           2.0         \$88.54         \$7.24         \$6.06         \$0.00           36.0         \$728.28         \$113.06         \$135.57         \$0.00           45.5         \$983.16         \$195.20         \$188.46         \$0.00 | Hours         Cost         Cost         Cost         Labor           0.5         \$10.23         \$0.00         \$0.00         \$0.00         \$6.62           7.0         \$156.11         \$74.90         \$46.83         \$0.00         \$105.03           2.0         \$88.54         \$7.24         \$6.06         \$0.00         \$67.92           36.0         \$728.28         \$113.06         \$135.57         \$0.00         \$479.85           45.5         \$983.16         \$195.20         \$188.46         \$0.00         \$659.42 |