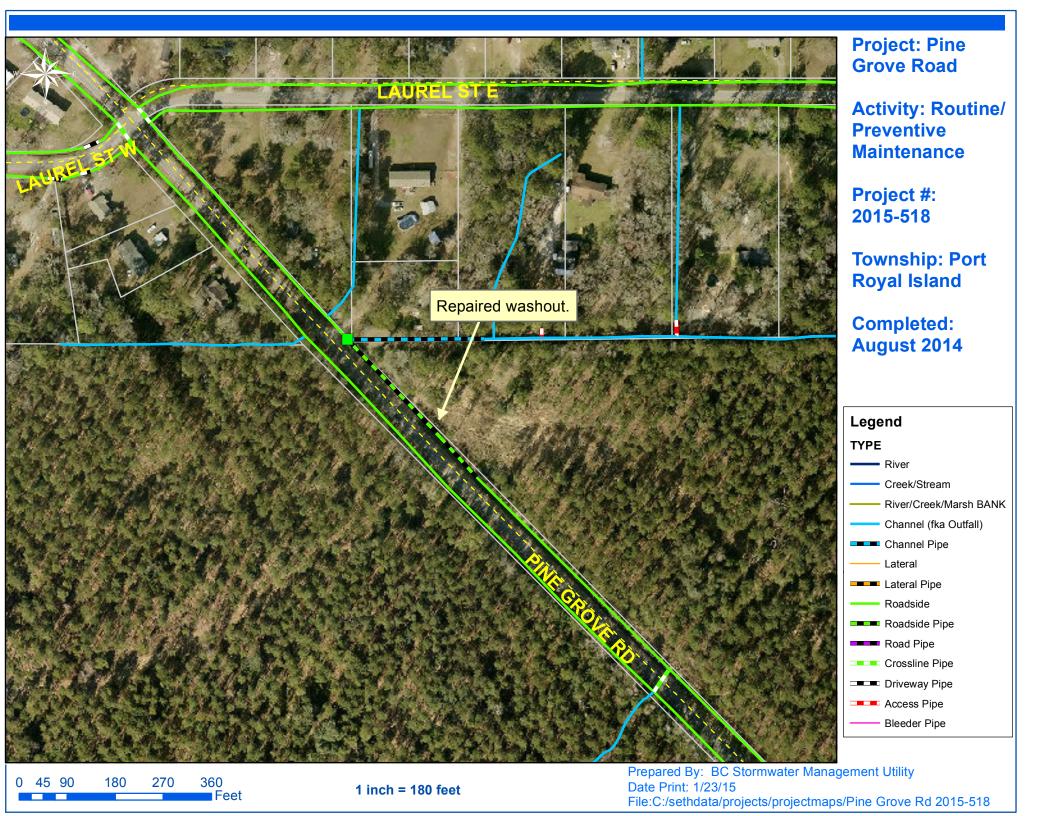

## Project Summary

Project Summary: Port Royal Island Repaired Washouts - Huron Drive and Pine Grove Road

Activity: Routine/Preventive Maintenance

Completion: Aug-14

**Narrative Description of Project:** 

Repaired washouts.

| Labor | Labor                                    | Equipment                                                                                                                                                                     | Material                                                                                                                                                                                                                                                                   | Contractor                                                                                                                                                                                                                                                                                                                                                              | Indirect                                                                                                                                                                                                                                                                                                                                                                                                                                           |                                                                                                                                                                                                                                                                                                                                                                                                                                                                                                                                                    |
|-------|------------------------------------------|-------------------------------------------------------------------------------------------------------------------------------------------------------------------------------|----------------------------------------------------------------------------------------------------------------------------------------------------------------------------------------------------------------------------------------------------------------------------|-------------------------------------------------------------------------------------------------------------------------------------------------------------------------------------------------------------------------------------------------------------------------------------------------------------------------------------------------------------------------|----------------------------------------------------------------------------------------------------------------------------------------------------------------------------------------------------------------------------------------------------------------------------------------------------------------------------------------------------------------------------------------------------------------------------------------------------|----------------------------------------------------------------------------------------------------------------------------------------------------------------------------------------------------------------------------------------------------------------------------------------------------------------------------------------------------------------------------------------------------------------------------------------------------------------------------------------------------------------------------------------------------|
| Hours | Cost                                     | Cost                                                                                                                                                                          | Cost                                                                                                                                                                                                                                                                       | Cost                                                                                                                                                                                                                                                                                                                                                                    | Labor                                                                                                                                                                                                                                                                                                                                                                                                                                              | <b>Total Cost</b>                                                                                                                                                                                                                                                                                                                                                                                                                                                                                                                                  |
| 0.5   | \$10.23                                  | \$0.00                                                                                                                                                                        | \$0.00                                                                                                                                                                                                                                                                     | \$0.00                                                                                                                                                                                                                                                                                                                                                                  | \$6.62                                                                                                                                                                                                                                                                                                                                                                                                                                             | \$16.85                                                                                                                                                                                                                                                                                                                                                                                                                                                                                                                                            |
| 7.0   | \$156.11                                 | \$74.90                                                                                                                                                                       | \$46.83                                                                                                                                                                                                                                                                    | \$0.00                                                                                                                                                                                                                                                                                                                                                                  | \$105.03                                                                                                                                                                                                                                                                                                                                                                                                                                           | \$382.87                                                                                                                                                                                                                                                                                                                                                                                                                                                                                                                                           |
| 2.0   | \$88.54                                  | \$7.24                                                                                                                                                                        | \$6.06                                                                                                                                                                                                                                                                     | \$0.00                                                                                                                                                                                                                                                                                                                                                                  | \$67.92                                                                                                                                                                                                                                                                                                                                                                                                                                            | \$169.76                                                                                                                                                                                                                                                                                                                                                                                                                                                                                                                                           |
| 36.0  | \$728.28                                 | \$113.06                                                                                                                                                                      | \$135.57                                                                                                                                                                                                                                                                   | \$0.00                                                                                                                                                                                                                                                                                                                                                                  | \$479.85                                                                                                                                                                                                                                                                                                                                                                                                                                           | \$1,456.76                                                                                                                                                                                                                                                                                                                                                                                                                                                                                                                                         |
| 45.5  | \$983.16                                 | \$195.20                                                                                                                                                                      | \$188.46                                                                                                                                                                                                                                                                   | \$0.00                                                                                                                                                                                                                                                                                                                                                                  | \$659.42                                                                                                                                                                                                                                                                                                                                                                                                                                           | \$2,026.23                                                                                                                                                                                                                                                                                                                                                                                                                                                                                                                                         |
|       |                                          |                                                                                                                                                                               |                                                                                                                                                                                                                                                                            |                                                                                                                                                                                                                                                                                                                                                                         |                                                                                                                                                                                                                                                                                                                                                                                                                                                    |                                                                                                                                                                                                                                                                                                                                                                                                                                                                                                                                                    |
|       |                                          |                                                                                                                                                                               |                                                                                                                                                                                                                                                                            |                                                                                                                                                                                                                                                                                                                                                                         |                                                                                                                                                                                                                                                                                                                                                                                                                                                    |                                                                                                                                                                                                                                                                                                                                                                                                                                                                                                                                                    |
| 45.5  | \$983.16                                 | \$195.20                                                                                                                                                                      | \$188.46                                                                                                                                                                                                                                                                   | \$0.00                                                                                                                                                                                                                                                                                                                                                                  | \$659.42                                                                                                                                                                                                                                                                                                                                                                                                                                           | \$2,026.23                                                                                                                                                                                                                                                                                                                                                                                                                                                                                                                                         |
|       | 0.5<br>7.0<br>2.0<br>36.0<br><b>45.5</b> | Hours         Cost           0.5         \$10.23           7.0         \$156.11           2.0         \$88.54           36.0         \$728.28           45.5         \$983.16 | Hours         Cost         Cost           0.5         \$10.23         \$0.00           7.0         \$156.11         \$74.90           2.0         \$88.54         \$7.24           36.0         \$728.28         \$113.06           45.5         \$983.16         \$195.20 | Hours         Cost         Cost         Cost           0.5         \$10.23         \$0.00         \$0.00           7.0         \$156.11         \$74.90         \$46.83           2.0         \$88.54         \$7.24         \$6.06           36.0         \$728.28         \$113.06         \$135.57           45.5         \$983.16         \$195.20         \$188.46 | Hours         Cost         Cost         Cost           0.5         \$10.23         \$0.00         \$0.00         \$0.00           7.0         \$156.11         \$74.90         \$46.83         \$0.00           2.0         \$88.54         \$7.24         \$6.06         \$0.00           36.0         \$728.28         \$113.06         \$135.57         \$0.00           45.5         \$983.16         \$195.20         \$188.46         \$0.00 | Hours         Cost         Cost         Cost         Labor           0.5         \$10.23         \$0.00         \$0.00         \$0.00         \$6.62           7.0         \$156.11         \$74.90         \$46.83         \$0.00         \$105.03           2.0         \$88.54         \$7.24         \$6.06         \$0.00         \$67.92           36.0         \$728.28         \$113.06         \$135.57         \$0.00         \$479.85           45.5         \$983.16         \$195.20         \$188.46         \$0.00         \$659.42 |